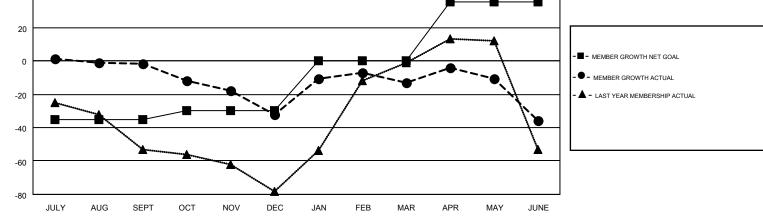

#### GMT: ANTTI FORSELL

| Clubs         |               |           |               | Members               |                           |                         |                                                    |  |  |
|---------------|---------------|-----------|---------------|-----------------------|---------------------------|-------------------------|----------------------------------------------------|--|--|
|               | RESULTS FOR   | 2018-2019 |               | RESULTS FOR 2018-2019 |                           |                         |                                                    |  |  |
| QUARTER       | NEW CLUB GOAL | NEW CLUBS | DROPPED CLUBS | QUARTER               | MEMBER GROWTH NET<br>GOAL | MEMBER GROWTH<br>ACTUAL | DROPPED<br>MEMBERS ACTUAL<br>(including transfers) |  |  |
| JULY/AUG/SEPT | 0             | 0         | 1             | JULY/AUG/SEPT         | -35                       | 28                      | 25                                                 |  |  |
| OCT/NOV/DEC   | 0             | 0         | 0             | OCT/NOV/DEC           | 5                         | 27                      | 53                                                 |  |  |
| JAN/FEB/MAR   | 0             | 0         | 0             | JAN/FEB/MAR           | 30                        | 48                      | 23                                                 |  |  |
| APR/MAY/JUNE  | 0             | 0         | 0             | APR/MAY/JUNE          | 35                        | 32                      | 53                                                 |  |  |